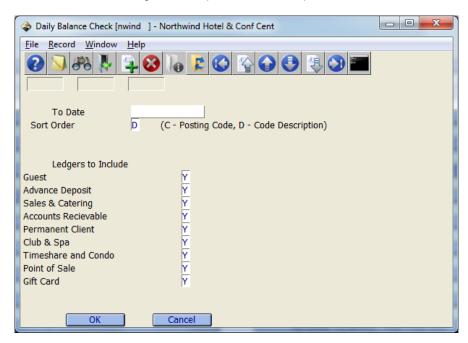

## **Printing the Report**

The report can be found in the Front Desk Menu: Audit | Audit Reports | Daily Balancing Check Report Input a 'Y' in the fields next to the ledgers to be printed on the report.

| Guest              | Will display the activity in the Front Desk Module,                                                                                                                                                                                           |
|--------------------|-----------------------------------------------------------------------------------------------------------------------------------------------------------------------------------------------------------------------------------------------|
|                    | including guest folios and group folios.                                                                                                                                                                                                      |
| Advance Deposit    | In order for the Advance Deposit Ledger to work, Global System option 69 (to skip the Advance Deposit GL) cannot be set to 'Y'. All reservations that have a balance in the folio and is in Reserved status is considered an advance deposit. |
| Sales & Catering   | Will display the activity in the Sales and Catering module                                                                                                                                                                                    |
| Account Receivable | Will display all open and outstanding folios in the AR module                                                                                                                                                                                 |
| Permanent Client   | Will display all House/Permanent accounts                                                                                                                                                                                                     |

| Club & Spa          | Will display the activity in the Members module                                                                                                                                                 |
|---------------------|-------------------------------------------------------------------------------------------------------------------------------------------------------------------------------------------------|
| Timeshare and Condo | Will display the activity in the Owner Management module                                                                                                                                        |
| Point of Sale       | Will display the activity in the Retail Point of Sales                                                                                                                                          |
| 1 on to date        | module                                                                                                                                                                                          |
| Gift Cards          | Will display Gift Card activity. If the same posting code is used for selling and redeeming gift cards, the gift card ledger will not work.  Redemptions will not be shown, only negative sales |