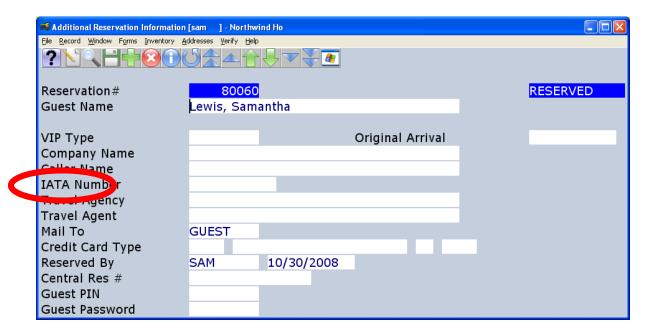

## Attaching a Travel Agency by IATA # Quick Reference Guide

To attach a travel agency to a guest reservation by IATA #, select the more button at the bottom of the screen in a guest reservation.

The additional information screen allows the user to search for a travel agency by IATA number. Once the user enters the IATA number, a pop-up will display: do you want to add this travel agency to the reservation?