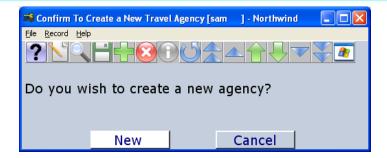

If the user enters a travel agency IATA number that does not exist in the database, Maestro will ask the user: do you wish to create a new agency?

In addition, if you select the more button at the bottom of the screen in a guest reservation, users can attach a travel agency by name or search for the travel agency by doing a F8 lookup.