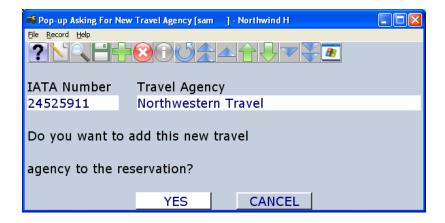

## Attaching a Travel Agency by IATA # Quick Reference Guide

To attach a travel agency to a guest reservation by IATA #, select the more button at the bottom of the screen in a guest reservation.

The additional information screen allows the user to search for a travel agency by IATA number. Once the user enters the IATA number, a pop-up will display: do you want to add this travel agency to the reservation?